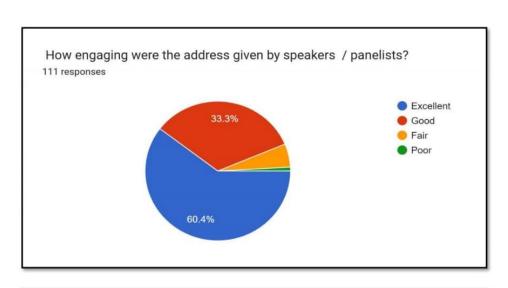

|

# **FEEDBACK**







#### K. M. E. Society's

G. M. Momin Women's College, Bhiwandi

(Affiliated to the University of Mumbai, Re-Accredited by NAAC with B++ grade (Third Cycle) ISO 21001:2018 EOMS certified from Bureau of Indian Standard(BIS), selected for Star College Scheme of DBT, Ministry of Science and Technology, Supported under RUSA 2.0, Recipient of FIST 'O' Level Grant from DST, Govt. of India, Winner of BEQET Award)

#### One Day National Conference

On

## "Biochemical Approach Towards Sustainable Development" Feedback Analysis - (Online Participants)

Organize By

#### Departments of Chemistry, Biotechnology and Interdisciplinary Studies

under the Aegis of

#### University of Mumbai

in collaboration with

Association of Chemistry Teachers (ACT).

January 11, 2025











# **REPORT**

#### National Conference on "Biochemical Approach towards Sustainable Development"

The One Day National Conference on "Biochemical Approach Towards Sustainable Development" was held at G.M. Momin Women's College, Bhiwandi on 11th January, 2025. The conference was organized by Departments of Chemistry, Biotechnology and Interdisciplinary Studies, Under the Aegis of University of Mumbai In Collaboration with Association of Chemistry Teachers (ACT) and aimed to promote sustainable practices, provide a platform to present innovative work, encourage interdisciplinary collaborations and discuss advancements in biochemical research. The inaugural session included registration, welcome address by the Principal Dr. Tabassum Sheikh, felicitation of guests. Chief Guest Dr. Vijay