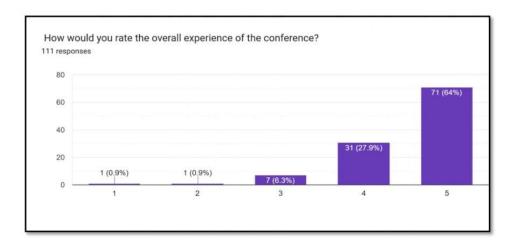

|

# **FEEDBACK**







#### K. M. E. Society's

G. M. Momin Women's College, Bhiwandi

(Affiliated to the University of Mumbai, Re-Accredited by NAAC with B++ grade (Third Cycle) ISO 21001:2018 EOMS certified from Bureau of Indian Standard(BIS), selected for Star College Scheme of DBT, Ministry of Science and Technology, Supported under RUSA 2.0, Recipient of FIST 'O' Level Grant from DST, Govt. of India, Winner of BEQET Award)

#### One Day National Conference

On

## "Biochemical Approach Towards Sustainable Development" Feedback Analysis - (Online Participants)

Organize By

#### Departments of Chemistry, Biotechnology and Interdisciplinary Studies

under the Aegis of

#### University of Mumbai

in collaboration with

Association of Chemistry Teachers (ACT).

January 11, 2025











# **REPORT**

#### National Conference on "Biochemical Approach towards Sustainable Development"

The One Day National Conference on "Biochemical Approach Towards Sustainable Development" was held at G.M. Momin Women's College, Bhiwandi on 11th January, 2025. The conference was organized by Departments of Chemistry, Biotechnology and Interdisciplinary Studies, Under the Aegis of University of Mumbai In Collaboration with Association of Chemistry Teachers (ACT) and aimed to promote sustainable practices, provide a platform to present innovative work, encourage interdisciplinary collaborations and discuss advancements in biochemical research. The inaugural session included registration, welcome address by the Principal Dr. Tabassum Sheikh, felicitation of guests. Chief Guest Dr. Vi