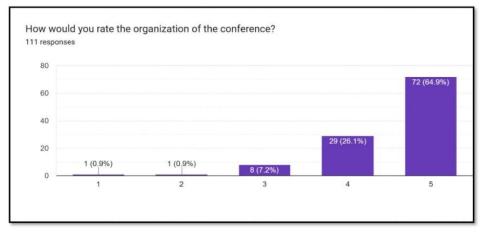

|

# **FEEDBACK**







#### K. M. E. Society's

G. M. Momin Women's College, Bhiwandi

(Affiliated to the University of Mumbai, Re-Accredited by NAAC with B++ grade (Third Cycle) ISO 21001:2018 EOMS certified from Bureau of Indian Standard(BIS), selected for Star College Scheme of DBT, Ministry of Science and Technology, Supported under RUSA 2.0, Recipient of FIST 'O' Level Grant from DST, Govt. of India, Winner of BEQET Award)

#### One Day National Conference

On

## "Biochemical Approach Towards Sustainable Development" Feedback Analysis - (Online Participants)

Organize By

#### Departments of Chemistry, Biotechnology and Interdisciplinary Studies

under the Aegis of

#### University of Mumbai

in collaboration with

Association of Chemistry Teachers (ACT).

January 11, 2025











# **REPORT**

#### National Conference on "Biochemical Approach towards Sustainable Development"

The One Day National Conference on "Biochemical Approach Towards Sustainable Development" was held at G.M. Momin Women's College, Bhiwandi on 11th January, 2025. The conference was organized by Departments of Chemistry, Biotechnology and Interdisciplinary Studies, Under the Aegis of University of Mumbai In Collaboration with Association of Chemistry Teachers (ACT) and aimed to promote sustainable practices, provide a platform to present innovative work, encourage interdisciplinary collaborations and discuss advancements in biochemical research. The inaugural session included registration, welcome address by the Principal Dr. Tabassum Sheikh, felicitation of guests. Chief Guest Dr. Vija