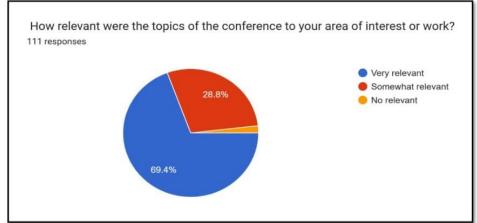

|

# **FEEDBACK**







#### K. M. E. Society's

G. M. Momin Women's College, Bhiwandi

(Affiliated to the University of Mumbai, Re-Accredited by NAAC with B++ grade (Third Cycle) ISO 21001:2018 EOMS certified from Bureau of Indian Standard(BIS), selected for Star College Scheme of DBT, Ministry of Science and Technology, Supported under RUSA 2.0, Recipient of FIST 'O' Level Grant from DST, Govt. of India, Winner of BEQET Award)

#### One Day National Conference

On

## "Biochemical Approach Towards Sustainable Development" Feedback Analysis - (Online Participants)

Organize By

#### Departments of Chemistry, Biotechnology and Interdisciplinary Studies

under the Aegis of

#### University of Mumbai

in collaboration with

Association of Chemistry Teachers (ACT).

January 11, 2025











# **REPORT**

#### National Conference on "Biochemical Approach towards Sustainable Development"

The One Day National Conference on "Biochemical Approach Towards Sustainable Development" was held at G.M. Momin Women's College, Bhiwandi on 11th January, 2025. The conference was organized by Departments of Chemistry, Biotechnology and Interdisciplinary Studies, Under the Aegis of University of Mumbai In Collaboration with Association of Chemistry Teachers (ACT) and aimed to promote sustainable practices, provide a platform to present innovative work, encourage interdisciplinary collaborations and discuss advancements in biochemical research. The inaugural session included registration, welcome address by the Principal Dr. Tabassum Sheikh, felicitation of guests. Chief Guest Dr. Vijay Na