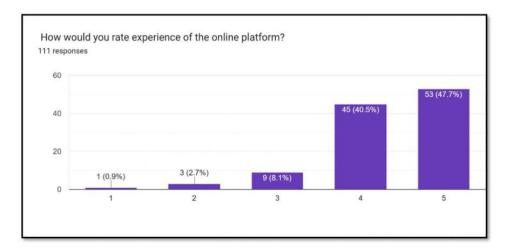

# **FEEDBACK**







#### K. M. E. Society's

G. M. Momin Women's College, Bhiwandi

(Affiliated to the University of Mumbai, Re-Accredited by NAAC with B++ grade (Third Cycle) ISO 21001:2018 EOMS certified from Bureau of Indian Standard(BIS), selected for Star College Scheme of DBT, Ministry of Science and Technology, Supported under RUSA 2.0, Recipient of FIST 'O' Level Grant from DST, Govt. of India, Winner of BEQET Award)

#### One Day National Conference

On

## "Biochemical Approach Towards Sustainable Development" Feedback Analysis - (Online Participants)

Organize By

#### Departments of Chemistry, Biotechnology and Interdisciplinary Studies

under the Aegis of

#### University of Mumbai

in collaboration with

Association of Chemistry Teachers (ACT).

January 11, 2025











# **REPORT**

#### National Conference on "Biochemical Approach towards Sustainable Development"

The One Day National Conference on "Biochemical Approach Towards Sustainable Development" was held at G.M. Momin Women's College, Bhiwandi on 11th January, 2025. The conference was organized by Departments of Chemistry, Biotechnology and Interdisciplinary Studies, Under the Aegis of University of Mumbai In Collaboration with Association of Chemistry Teachers (ACT) and aimed to promote sustainable practices, provide a platform to present innovative work, encourage interdisciplinary collaborations and discuss advancements in biochemical research. The inaugural session included registration, welcome address by the Principal Dr. Tabassum Sheikh, felicitation of guests. Chief Guest Dr. Vijay Nark